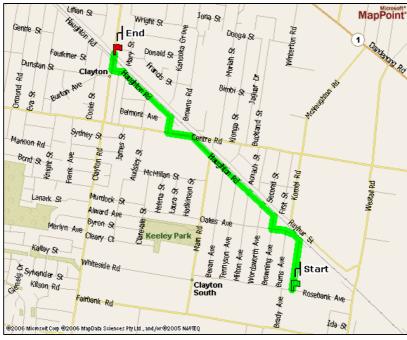

Estimated Total Time: 10 minutes

| Directions                                                                                       | Kilometers |
|--------------------------------------------------------------------------------------------------|------------|
| Start: Depart 88 Rosebank Ave, Clayton South, VIC 3169 on Moore Ave (North)                      | 0.4        |
| 1: Bear LEFT (North-West) onto Oakes Ave                                                         | 0.2        |
| 2: Turn RIGHT (North) onto Browning Ave                                                          | 0.1        |
| 3: Road name changes to Haughton Rd                                                              | 0.9        |
| 4: Bear LEFT (West) onto Centre Rd                                                               | 0.2        |
| 5: Turn RIGHT (North) onto Collier Ave, then immediately bear LEFT (North-West) onto Haughton Rd | 0.7        |
| 6: Turn RIGHT (North) onto Clayton Rd                                                            | 0.1        |
| End: Arrive 125 Carinish Rd, Clayton, VIC 3168                                                   |            |